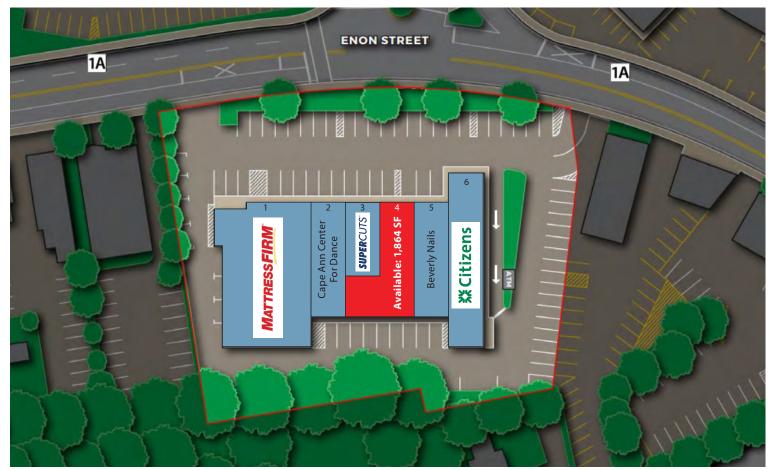

### Property Information

Address: 2-6 Enon Street Traffic Counts: 9,265 +/- VPD via

Beverly MA Dodge Street

Available:1,864 SFWater:MunicipalTotal SF:21,350 SFSewer:Municipal

Land Area: 1.30 +/- Acres Gas: Natural

## **MATTRESSFIRM SUPERCUTS** \*\* Citizens Bank

Dodge Crossing is a multi-tenant strip center, ideally positioned at the signalized intersection of Enon Street and Dodge Street (MA Route 1A) the region's primary retail corridor of Beverly, MA. This property has been recently renovated including an updated facade, a new roof and renovated parking lot. Tenants located in the center include Mattress Firm, Citizens Bank, Supercuts, Beverly Nail Boutique and more. Dodge Crossing has prime visibility, pylon signage, ample parking and two points of access. Nearby tenants include Whole Foods, Stop & Shop, Shaw's Supermarket, Starbucks, Jersey Mikes Subs, T-Mobile, Dunkin Donuts, Bank of America, The Paper Store, Chipotle and more. Dodge Crossing is an ideal location for retail, restaurant, medical and service oriented businesses.