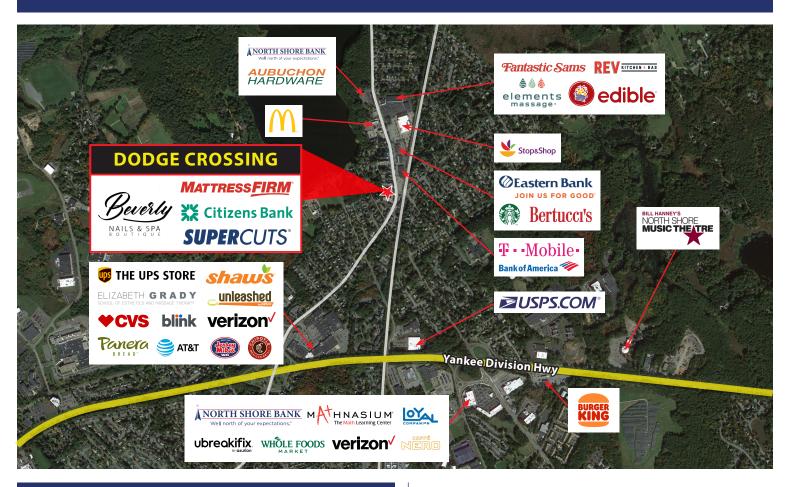

## **MATTRESSFIRM SUPERCUTS** \*\* Citizens Bank

Dodge Crossing is a multi-tenant strip center, ideally positioned at the signalized intersection of Enon Street and Dodge Street (MA Route 1A) the region's primary retail corridor of Beverly, MA. This property has been recently renovated including an updated facade, a new roof and renovated parking lot. Tenants located in the center include Mattress Firm, Citizens Bank, Supercuts, Beverly Nail Boutique and more. Dodge Crossing has prime visibility, pylon signage, ample parking and two points of access. Nearby tenants include Whole Foods, Stop & Shop, Shaw's Supermarket, Starbucks, Jersey Mikes Subs, T-Mobile, Dunkin Donuts, Bank of America, The Paper Store, Chipotle and more. Dodge Crossing is an ideal location for retail, restaurant, medical and service oriented businesses.